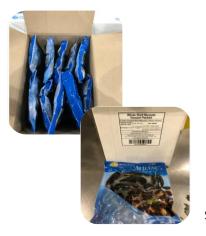

#### **PRODUCT & PACKAGING**

Product mix: Mussels

Breaded/battered: N/A

Bones In/Out: N/A

Shell On/Off: On

Skin On/Off: N/A

Tail On/Off: On

18x7

Ti/Hi: 10x11

14x10

Case dimensions: 11.5 x 9 x 10 in

Storage conditions: Keep frozen at -18°C or less

Shelf life: 2 Years from production date

Ingredients: Mussels

Condition: Frozen, excellent

| Size                     | Item Code | UPC#         | GTIN           | Pack Size | Pack type | Net (lb) | Gross (lb) |
|--------------------------|-----------|--------------|----------------|-----------|-----------|----------|------------|
| Medium<br>21-30 count/lb | MU53163   | 724155889937 | 10724155889934 | 10 x 1 lb | 10 lb     | 10       | 11         |